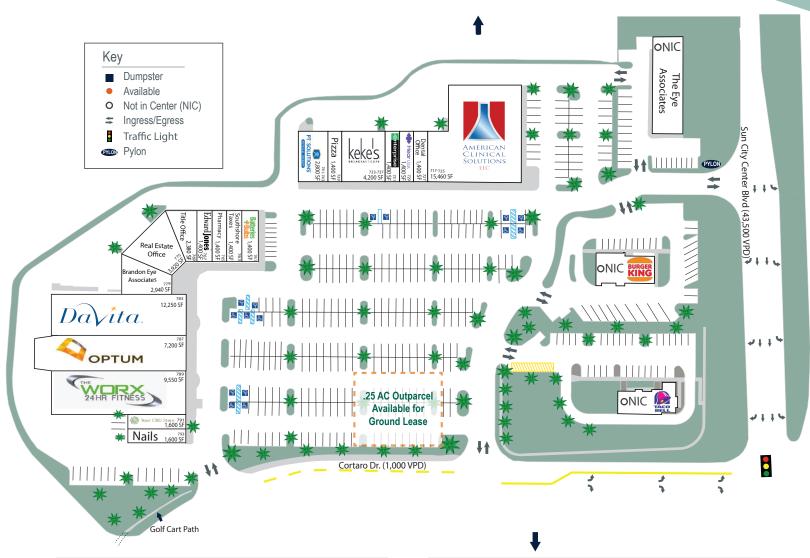

**Kathryn Brandewie** 

kathryn@floridaretail partners.com

214-578-7929

769 Cortaro Drive, Sun City Center, FL 33573

| SUITE | TENANT                 | SF     |
|-------|------------------------|--------|
| 793   | Excell Nails           | 1,600  |
| 791   | Your CBD Store         | 1,600  |
| 789   | The Worx 24 Hr Fitness | 9,550  |
| 787   | Optum                  | 7,200  |
| 783   | DaVita                 | 12,250 |
| 779   | Brandon Eye Associates | 2,940  |
| 775   | Real Estate Office     | 3,920  |
| 769   | Title Office           | 2,380  |
| 767   | Edward Jones           | 1,400  |
| 765   | Pharmacy               | 1,400  |

| SUITE   | TENANT                      | SF     |
|---------|-----------------------------|--------|
| 763     | Southshore Taxes            | 7,840  |
| 761     | Batteries + Bulbs           | 1,400  |
| 741-743 | PT Solutions                | 2,800  |
| 739     | Pizza                       | 1,400  |
| 733-737 | Keke's Breakfast Café       | 4,200  |
| 731     | Enterprise                  | 1,400  |
| 729     | Hear USA                    | 1,400  |
| 727     | Dental Office               | 1,400  |
| 717-725 | American Clinical Solutions | 15,460 |